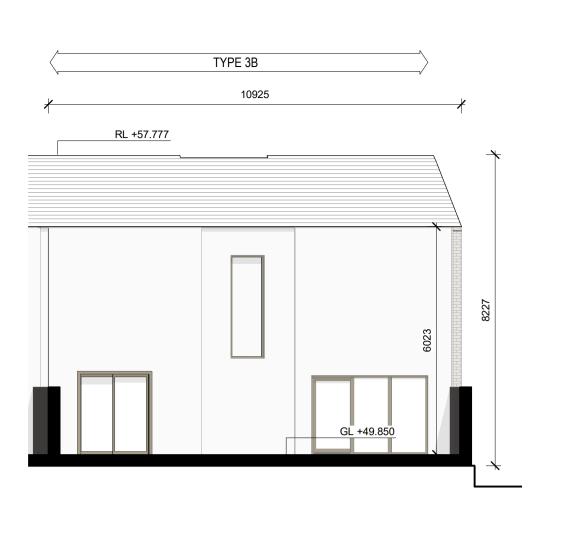

Refer to General Arrangements submitted within application for dimensions, spot elevations & sections across terrace of housing units.

Selected Buff Coloured Brick Outer Leaf
Selected Buff Coloured Brick Outer Leaf to Textured Coursing
Selected Dark Coloured Outer Leaf
Selected Dark Coloured Brick Outer Leaf to Textured Coursing

- 5. Vertically Ribbed Aluminium Cladding in Selected Powder Coated Colour
- 6. Aluminium Cladding in Selected Powder Coated Colour
- 7. Aluminium Framed Door and Window System with Integrated Ventilation Grille in Selected Powder Coated Colour
- 8. Aluminium Framed Window System in Selected Powder Coated Colour 9. Pre-Fabricated Balcony with Selected Aluminium Powder Coated Facia and Balustrade 10. Aluminium Framed Winter Garden Glazing System in Selected Powder Coated Colour
- 11. Plaster Render Finish in Selected Colour 12. Aluminium Capping in Selected Powder Coated Colour
- 13. Recessed Cladding in Selected Bronze Coloured Aluminium
- 14. Cladding Panels in Selected Bronze Coloured Aluminium 15. Retractable Awning within Recessed Bronze Coloured Cladding
- 16. Aluminium clad canopy in selected powder coated colour
- 17. Aluminium framed ventilation louvre in selected powder coated colour 18. Obscured Glass Privacy Screen
- 19. Obscured Glazing