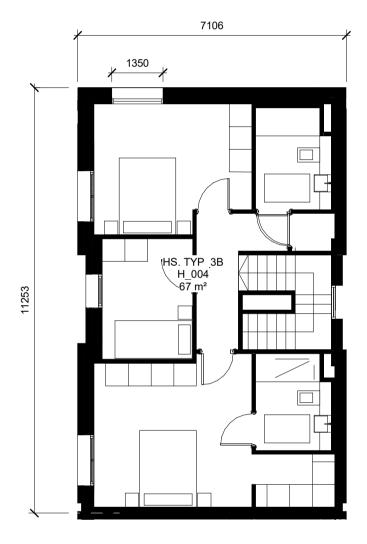

Refer to General Arrangements submitted within application for dimensions, spot elevations & sections across terrace of housing units.

Selected Buff Coloured Brick Outer Leaf
Selected Buff Coloured Brick Outer Leaf to Textured Coursing
Selected Dark Coloured Outer Leaf
Selected Dark Coloured Brick Outer Leaf to Textured Coursing

## **GA PLANS - HOUSING UNITS**

| PROJECT NUMBEF<br>950558 | 2                       | DATE<br>11/16/21         |          |  |
|--------------------------|-------------------------|--------------------------|----------|--|
| SCALE@ A1:<br>1 : 200    |                         | DRAWN/CHECKED:<br>RD/ BG |          |  |
| STATUS CODE:             | DRAWING NUMBER          |                          | REVISION |  |
| A1                       | COR-HJL-HS-ZZ-DR-A-1061 |                          | P2       |  |