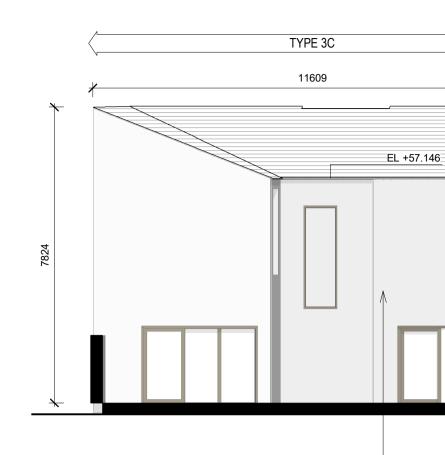

2

6 NORTH ELEVATION - 3B - GABLE UNIT 1:100

**WEST ELEVATION - 3C** 1:100 TYPE 3C RL +59.050 11022

( 08 ) ( 02 ) **SOUTH ELEVATION - 3C** 12 1:100

GL +51.200

9 **TYPE 3C ROOF PLAN** 1:100

(11)

〔10〕

Refer to General Arrangements submitted within application for dimensions, spot elevations & sections across terrace of housing units.

Selected Buff Coloured Brick Outer Leaf
Selected Buff Coloured Brick Outer Leaf to Textured Coursing
Selected Dark Coloured Outer Leaf
Selected Dark Coloured Brick Outer Leaf to Textured Coursing

- 5. Vertically Ribbed Aluminium Cladding in Selected Powder Coated Colour
- 6. Aluminium Cladding in Selected Powder Coated Colour
- 7. Aluminium Framed Door and Window System with Integrated Ventilation Grille in Selected Powder Coated Colour
- 8. Aluminium Framed Window System in Selected Powder Coated Colour 9. Pre-Fabricated Balcony with Selected Aluminium Powder Coated Facia and Balustrade 10. Aluminium Framed Winter Garden Glazing System in Selected Powder Coated Colour
- 11. Plaster Render Finish in Selected Colour 12. Aluminium Capping in Selected Powder Coated Colour
- 13. Recessed Cladding in Selected Bronze Coloured Aluminium
- 14. Cladding Panels in Selected Bronze Coloured Aluminium 15. Retractable Awning within Recessed Bronze Coloured Cladding
- 16. Aluminium clad canopy in selected powder coated colour
- 17. Aluminium framed ventilation louvre in selected powder coated colour 18. Obscured Glass Privacy Screen
- 19. Obscured Glazing