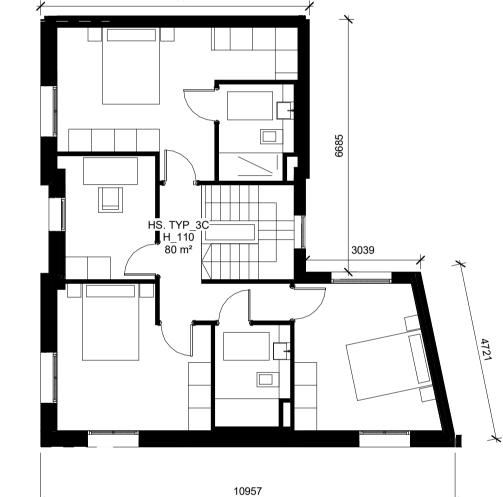

## **GA PLANS - HOUSING UNITS**

| PROJECT NUMBEF<br>950558 | 2                       | DATE<br>11/16/21         |          |  |
|--------------------------|-------------------------|--------------------------|----------|--|
| SCALE@ A1:<br>1 : 200    |                         | DRAWN/CHECKED:<br>RD/ BG |          |  |
| STATUS CODE:             | DRAWING NUMBER          |                          | REVISION |  |
| A1                       | COR-HJL-HS-ZZ-DR-A-1061 |                          | P2       |  |

Refer to General Arrangements submitted within application for dimensions, spot elevations & sections across terrace of housing units.

Selected Buff Coloured Brick Outer Leaf
Selected Buff Coloured Brick Outer Leaf to Textured Coursing
Selected Dark Coloured Outer Leaf
Selected Dark Coloured Brick Outer Leaf to Textured Coursing