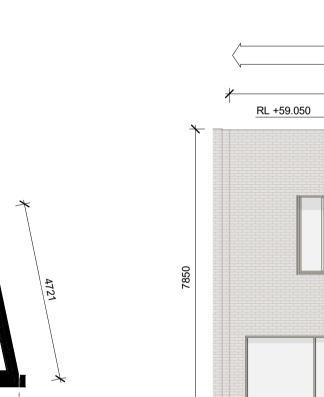

2

6 NORTH ELEVATION - 3B - GABLE UNIT 1:100

**WEST ELEVATION - 3C** 1:100 TYPE 3C RL +59.050 11022

( 08 ) ( 02 ) **SOUTH ELEVATION - 3C** 12 1:100

GL +51.200

9 **TYPE 3C ROOF PLAN** 1:100

(11)

〔10〕

Refer to General Arrangements submitted within application for dimensions, spot elevations & sections across terrace of housing units.

Selected Buff Coloured Brick Outer Leaf
Selected Buff Coloured Brick Outer Leaf to Textured Coursing
Selected Dark Coloured Outer Leaf
Selected Dark Coloured Brick Outer Leaf to Textured Coursing