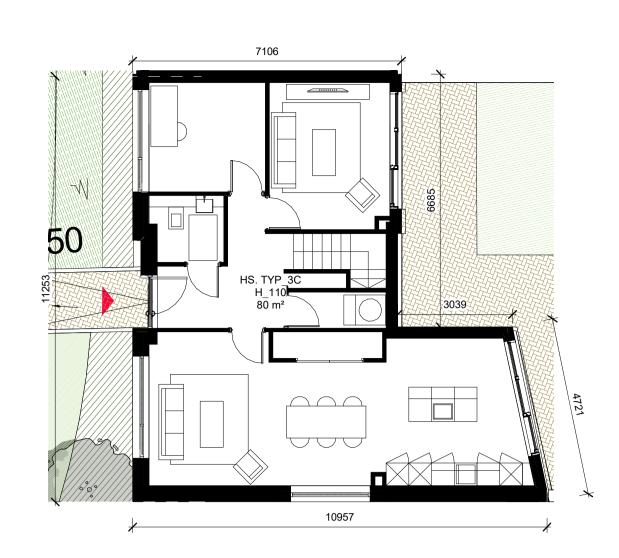

Refer to General Arrangements submitted within application for dimensions, spot elevations & sections across terrace of housing units.

Selected Buff Coloured Brick Outer Leaf
Selected Buff Coloured Brick Outer Leaf to Textured Coursing
Selected Dark Coloured Outer Leaf
Selected Dark Coloured Brick Outer Leaf to Textured Coursing