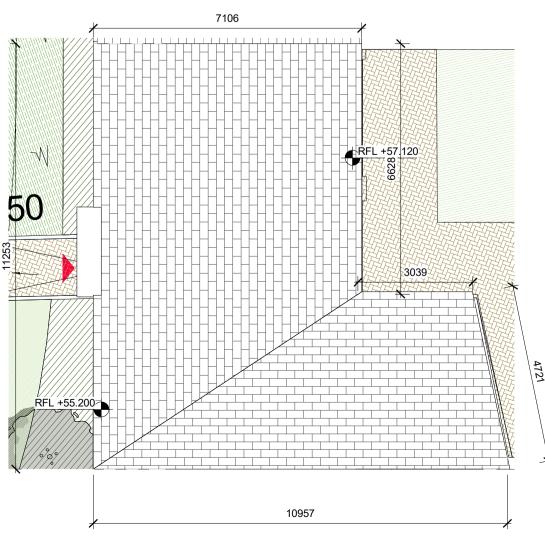

2

6 NORTH ELEVATION - 3B - GABLE UNIT 1:100

**WEST ELEVATION - 3C** 1:100 TYPE 3C RL +59.050 11022

( 08 ) ( 02 ) **SOUTH ELEVATION - 3C** 12 1:100

GL +51.200

9 **TYPE 3C ROOF PLAN** 1:100

(11)

〔10〕

Refer to General Arrangements submitted within application for dimensions, spot elevations & sections across terrace of housing units.

Selected Buff Coloured Brick Outer Leaf
Selected Buff Coloured Brick Outer Leaf to Textured Coursing
Selected Dark Coloured Outer Leaf
Selected Dark Coloured Brick Outer Leaf to Textured Coursing