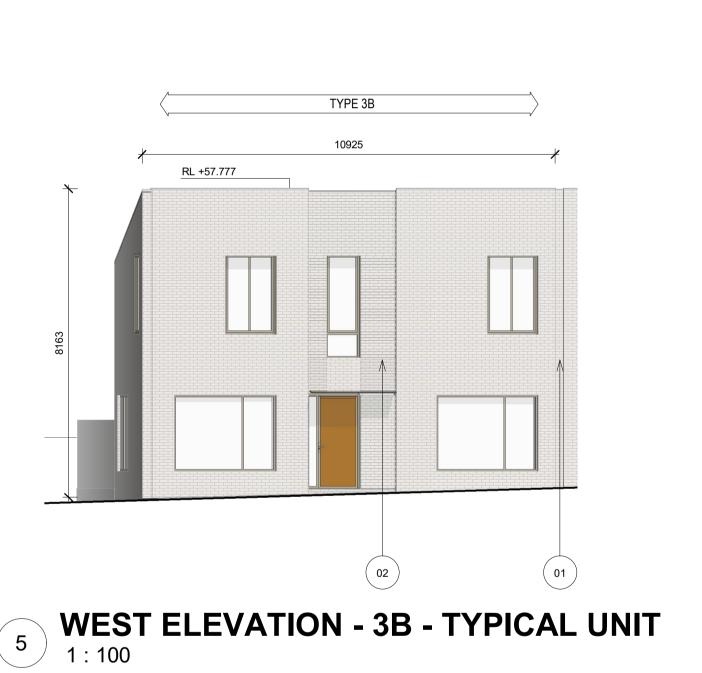

Refer to General Arrangements submitted within application for dimensions, spot elevations & sections across terrace of housing units.

Selected Buff Coloured Brick Outer Leaf
Selected Buff Coloured Brick Outer Leaf to Textured Coursing
Selected Dark Coloured Outer Leaf
Selected Dark Coloured Brick Outer Leaf to Textured Coursing

- 5. Vertically Ribbed Aluminium Cladding in Selected Powder Coated Colour
- 6. Aluminium Cladding in Selected Powder Coated Colour
- 7. Aluminium Framed Door and Window System with Integrated Ventilation Grille in Selected Powder Coated Colour
- 8. Aluminium Framed Window System in Selected Powder Coated Colour 9. Pre-Fabricated Balcony with Selected Aluminium Powder Coated Facia and Balustrade 10. Aluminium Framed Winter Garden Glazing System in Selected Powder Coated Colour
- 11. Plaster Render Finish in Selected Colour 12. Aluminium Capping in Selected Powder Coated Colour
- 13. Recessed Cladding in Selected Bronze Coloured Aluminium
- 14. Cladding Panels in Selected Bronze Coloured Aluminium 15. Retractable Awning within Recessed Bronze Coloured Cladding
- 16. Aluminium clad canopy in selected powder coated colour
- 17. Aluminium framed ventilation louvre in selected powder coated colour 18. Obscured Glass Privacy Screen
- 19. Obscured Glazing