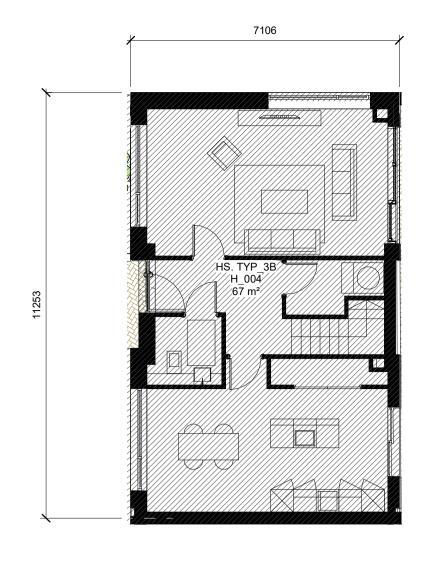

Refer to General Arrangements submitted within application for dimensions, spot elevations & sections across terrace of housing units.

Selected Buff Coloured Brick Outer Leaf
Selected Buff Coloured Brick Outer Leaf to Textured Coursing
Selected Dark Coloured Outer Leaf
Selected Dark Coloured Brick Outer Leaf to Textured Coursing

## **GA PLANS - HOUSING UNITS**

| PROJECT NUMBEF<br>950558 | 2                       | DATE<br>11/16/21         |          |  |
|--------------------------|-------------------------|--------------------------|----------|--|
| SCALE@ A1:<br>1 : 200    |                         | DRAWN/CHECKED:<br>RD/ BG |          |  |
| STATUS CODE:             | DRAWING NUMBER          |                          | REVISION |  |
| A1                       | COR-HJL-HS-ZZ-DR-A-1061 |                          | P2       |  |