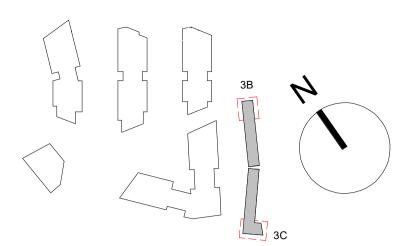

2

6 NORTH ELEVATION - 3B - GABLE UNIT 1:100

**WEST ELEVATION - 3C** 1:100 TYPE 3C RL +59.050 11022

( 08 ) ( 02 ) **SOUTH ELEVATION - 3C** 12 1:100

GL +51.200

9 **TYPE 3C ROOF PLAN** 1:100

(11)

〔10〕

Refer to General Arrangements submitted within application for dimensions, spot elevations & sections across terrace of housing units.

Selected Buff Coloured Brick Outer Leaf
Selected Buff Coloured Brick Outer Leaf to Textured Coursing
Selected Dark Coloured Outer Leaf
Selected Dark Coloured Brick Outer Leaf to Textured Coursing