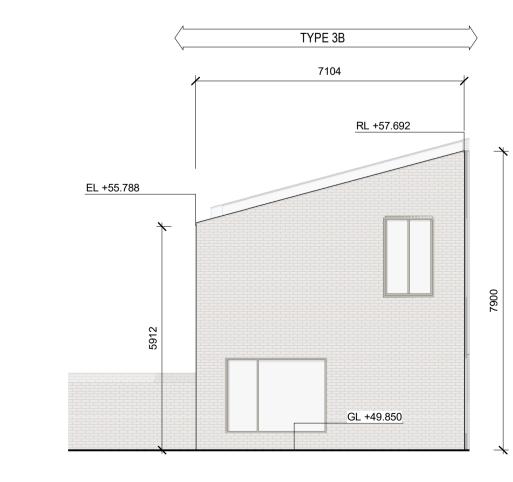

Refer to General Arrangements submitted within application for dimensions, spot elevations & sections across terrace of housing units.

Selected Buff Coloured Brick Outer Leaf
Selected Buff Coloured Brick Outer Leaf to Textured Coursing
Selected Dark Coloured Outer Leaf
Selected Dark Coloured Brick Outer Leaf to Textured Coursing

- 5. Vertically Ribbed Aluminium Cladding in Selected Powder Coated Colour
- 6. Aluminium Cladding in Selected Powder Coated Colour
- 7. Aluminium Framed Door and Window System with Integrated Ventilation Grille in Selected Powder Coated Colour
- 8. Aluminium Framed Window System in Selected Powder Coated Colour 9. Pre-Fabricated Balcony with Selected Aluminium Powder Coated Facia and Balustrade 10. Aluminium Framed Winter Garden Glazing System in Selected Powder Coated Colour
- 11. Plaster Render Finish in Selected Colour 12. Aluminium Capping in Selected Powder Coated Colour
- 13. Recessed Cladding in Selected Bronze Coloured Aluminium
- 14. Cladding Panels in Selected Bronze Coloured Aluminium 15. Retractable Awning within Recessed Bronze Coloured Cladding
- 16. Aluminium clad canopy in selected powder coated colour
- 17. Aluminium framed ventilation louvre in selected powder coated colour 18. Obscured Glass Privacy Screen
- 19. Obscured Glazing