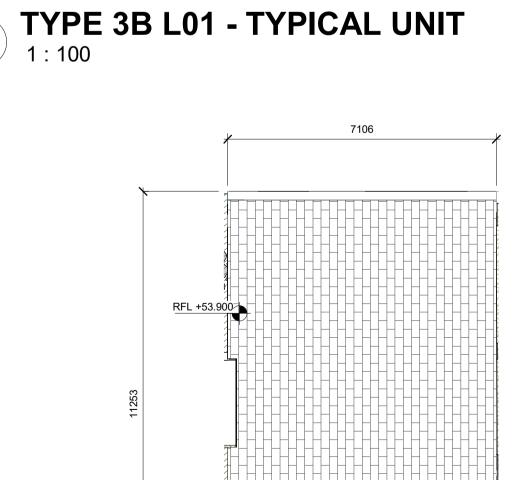

Refer to General Arrangements submitted within application for dimensions, spot elevations & sections across terrace of housing units.

Selected Buff Coloured Brick Outer Leaf
Selected Buff Coloured Brick Outer Leaf to Textured Coursing
Selected Dark Coloured Outer Leaf
Selected Dark Coloured Brick Outer Leaf to Textured Coursing