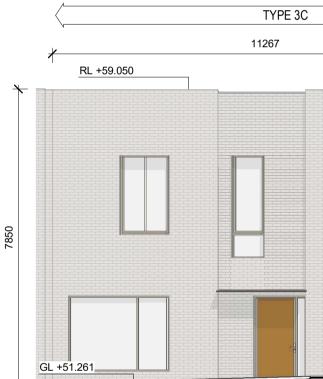

2

6 NORTH ELEVATION - 3B - GABLE UNIT 1:100

**WEST ELEVATION - 3C** 1:100 TYPE 3C RL +59.050 11022

( 08 ) ( 02 ) **SOUTH ELEVATION - 3C** 12 1:100

GL +51.200

9 **TYPE 3C ROOF PLAN** 1:100

(11)

〔10〕

Refer to General Arrangements submitted within application for dimensions, spot elevations & sections across terrace of housing units.

Selected Buff Coloured Brick Outer Leaf
Selected Buff Coloured Brick Outer Leaf to Textured Coursing
Selected Dark Coloured Outer Leaf
Selected Dark Coloured Brick Outer Leaf to Textured Coursing